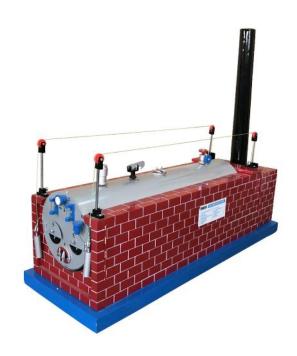

## **LANCASHIRE BOILER EE-1134**

Steel shell is of about 75 cm. long and 20°cm in diameter. Two large tubes known as fire tubes pass from end to end. At the front end of each tube a furnace fire grating is placed and a door is hinged. Brick work, seating and flues are shown in wood work. The boiler is complete with dead weight safety valve, manhole mud hole, check valve, steam & water safety valve, steam and water Gauges etc.